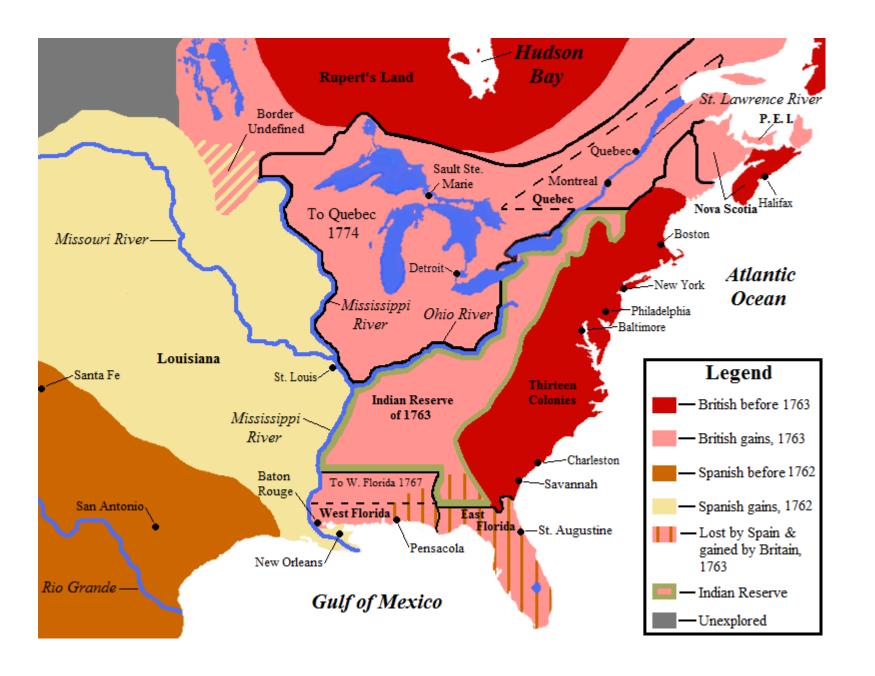

#### Other:

Province of Quebec

Rupert's Land

Nova Scotia

First Nations Territories (Indian Terr.)