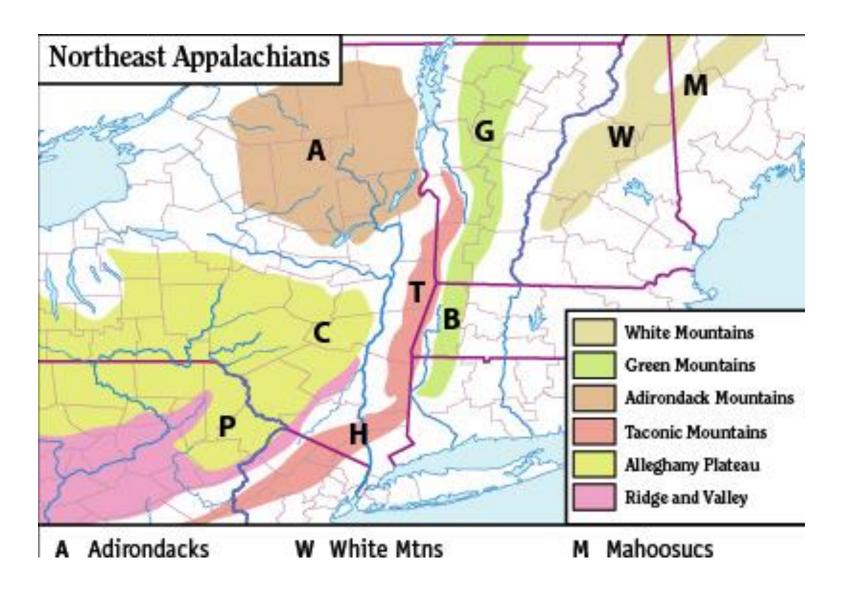

## **Geographical Regions:**

Appalachian Mtn.

White Mtn.

Adirondacks Mtn.

Atlantic Coastal Plain

**Gulf Coastal Plain** 

Great Lakes (name all)

Atlantic Ocean